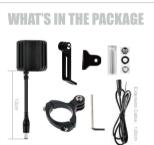

## WHAT'S IN THE PACKAGE

**SAFE MODE** 

When the battery is low, the light will turn to flash mode automatically to last another 60 mins before it totally switches off due to being out of power.

14PCS COB LED CHIPS