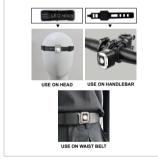

Bracket1: Aluminum Alloy Bracket fit for 22MM-38MM handlebars (included) Bracket2: With GoPro bracket to fit all GOPRO mount (included)

Bracket3: Bike fork mount (LW-HOLDER02) (OPTIONAL at USD1.1)

Color temperature: 5000K