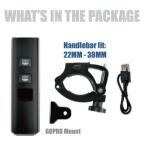

Bracket1: Aluminum Alloy Bracket fit for 22MM-38MM handlebars (included) Bracket2: With GoPro bracket to fit all GOPRO mount (included)

Bracket3: Bike fork mount (LW-HOLDER02) (OPTIONAL at USD1.1)

Color temperature: 5000K

## WHAT'S IN THE PACKAGE

**SAFE MODE** 

When the battery is low, the light will turn to flash mode automatically to last another 60 mins before it totally switches off due to being out of power.

14PCS COB LED CHIPS