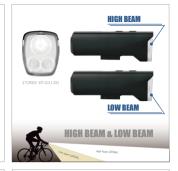

IP65 WATERPROOF

CNC

High beam or Low beam (600 lumens):

100% steady(7h+1h safe mode)-50% steady (14h+1h safe mode)-25% steady (28h+1h safe mode)-Slow flash (28h)-SOS (28h) Ultra bright mode 1500 lumens(double click any switch when it is on): 2.5h+1h safe mode

### Mode & Runtime:

POWER BANK High beam: Red light (200 lumens) :

100% Steady (4h+1h safe mode)-50% steady (8h+1h safe mode)-25% Steady (16h+1 safe mode)-Slow flash (16h)-SOS (16h) Low beam: White light (600 lumens):

100% steady(7h+1h safe mode)-50% steady (14h+1h safe mode)-25% steady (28h+1h safe mode)-Slow flash (28h)-SOS (28h)

Ultra bright mode 900 lumens(double click any switch when it is on): 2h+1h safe mode Operation: Press & hold 1s to switch on/off, single click switch to change mode, double click any switch to enter into ultra bright mode.