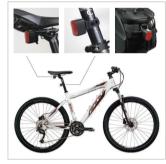

Bracket1: Aluminum Alloy Bracket fit for 22MM-38MM handlebars (included) Bracket2: With GoPro bracket to fit all GOPRO mount (included)

Bracket3: Bike fork mount (LW-HOLDER02) (OPTIONAL at USD1.1)

Color temperature: 5000K