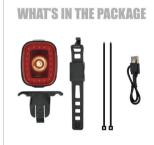

## WHAT'S IN THE PACKAGE

**SAFE MODE** 

When the battery is low, the light will turn to flash mode automatically to last another 60 mins before it totally switches off due to being out of power.

14PCS COB LED CHIPS