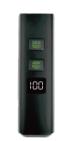

WITH PROTECTION PCB

WATERPROOF

CNC

**ALLOY** 

Size(w/o bracket): Net weight (w/ bracket): 220g

double click switch to enter into ultra bright mode.

**BATTERY STATUS** With digital display for the remaining battery power's nercentage [ 100. 99.98 ...0]

Power bank output: USB A (5.0V/2A) With mode memory function

Main materials: Aluminum allov Finish: Hard anodizing

Size(w/o bracket): L113XW33XH33(Tail)/H40(Front)mm Net weight (w/ bracket): 232g

With digital display for the remaining battery nower's percentage [100.99.98...0]