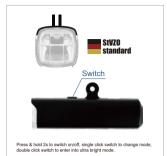

Operation: Press & hold 1s to switch on/off, single click switch to change mode, double click switch to enter into ultra bright mode.

Power bank output: USB A (5.0V/2A)

Main materials: Aluminum alloy

1°CREE XP-L2 LED 10W