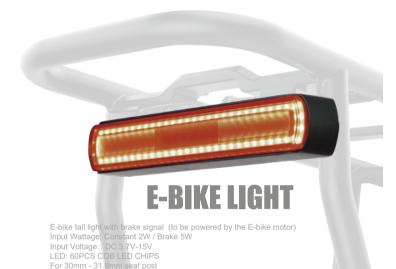

1°CREE XP-L2 LED 10W

WITH PROTECTION PCB

CNC

Dimension (LxHxW): 135\*22\*19MM (w/o bracket) Weight (w/ cable): 92g (w/ carrier adapter

For 30mm - 31.8mm seat post For E-bicycle's rear carriers (for 80mm or 50mm screw hole distance) Function: Constant lighting / Brake lighting Cable length: 130CM (3 cores)

LW-TI35E

For E-bicycle's rear carriers (for 80mm or 50mm screw hole distance)

Function: Constant lighting / Brake lighting Cable length: 130CM (3 cores) Color: Black alu frame + red lens Material: Aluminum alloy + Plastic

> 50 lumens Brake 150 lumens

60PCS COB LED CHIPS WATTAGE: CONSTANT 2W / BRAKE 5W VOLTAGE: DC 3.7V-15V

IP65 WATERPROOF

CNC

E-bike tail light with brake signal For 30mm - 31.8mm seat post For E-bicycle's rear carriers (for 80mm) Function: Constant lighting / Brake lighting Cable length: 130CM (3 cores) Color: Black alu frame + red lens Material: Aluminum alloy + Plastic