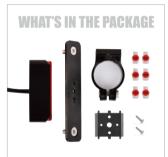

## WHAT'S IN THE PACKAGE

**SAFE MODE** 

When the battery is low, the light will turn to flash mode automatically to last another 60 mins before it totally switches off due to being out of power.

14PCS COB LED CHIPS