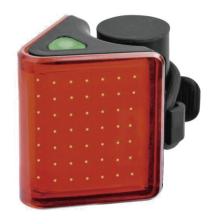

# **TAIL LIGHT: LW-R20**

1W SMD LED TYPE C

220 MAH BUILT-IN LI-POLY

IP65 WATERPROOF

CNC

ALLOY

# **TAIL LIGHT: LW-R20**

1W SMD LED

220 MAH BUILT-IN LI-POLY IP65 WATERPROOF

CNC