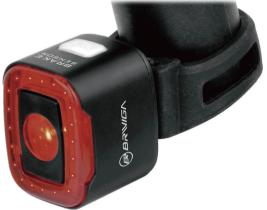

# **E-BIKE LIGHT**

LW-F1600E

1600 Lumens

2°Samsung LH351D LED VOLTAGE: DC 5V-15V

IP65 WATERPROOF

CNC

**E-BIKE LIGHT** 

E-bike light
Anti-glare lens
Max lumens: 900 lumens
LED type: 1\*Samsung LH351D LED
Mode: 25%-50%-100%-flash
With thermostat chip to protect the light from over-heating
Accessories: Fork GoPro holder and nuts and screws

Size (W/O bracket): 45(L)\*43.5(W)\*31.5(D)MM N.W (W/ bracket): 108g

1\*Samsung LH351D LED