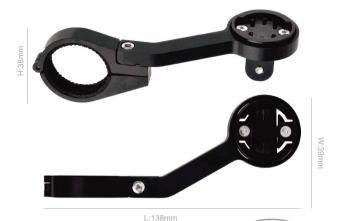

# **StVZO** standard

Cable length: 130CM

900 Lumens

1'Samsung LH351D LED VOLTAGE: DC 5V-15V

IP65 WATERPROOF

CNC

LW-HOLDEROI

Aluminum bike computer mount with GOPRO holder Material: Aluminum alloy (Mount parts) / Plastic (adapters, etc.) Finish: CNC maching & Anodizing

Fit for: GARMIN series, Cateye series, Bryton series, WAHOO series, GOPRO mount, Flashlight Net weight with one of the adapter and the GOPRO mount: 58g

Application: GOPRO Sports camera, flashlight, Wahoo, Garmin, Bryton and Cateye bike

computer, and other GOPRO devices

Handlebar fit: 31.8MM / 35MM

Aluminum GOPRO holder for bike forks Finish: CNC maching & Anodizing Material: Aluminum alloy Fit for GOPRO mounts

LW-HOLDERO2

ALUMINUM

Size (W/O bracket): 38.5(L)\*29(W)\*32.2(D)MM N.W (W/ bracket): 40.3g