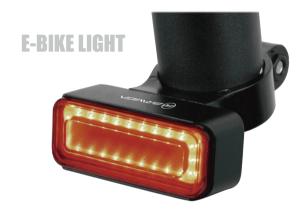

# **E-BIKE LIGHT**

LW-F1600E

1600 Lumens

2°Samsung LH351D LED VOLTAGE: DC 5V-15V

IP65 WATERPROOF

CNC

**E-BIKE LIGHT** 

E-bike light
Anti-glare lens
Max lumens: 900 lumens
LED type: 1\*Samsung LH351D LED
Mode: 25%-50%-100%-flash
With thermostat chip to protect the light from over-heating
Accessories: Fork GoPro holder and nuts and screws