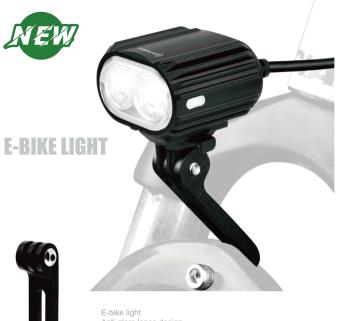

# **E-BIKE LIGHT**

LW-F1600E

1600 Lumens

2°Samsung LH351D LED VOLTAGE: DC 5V-15V

IP65 WATERPROOF

CNC

**E-BIKE LIGHT** 

E-bike light
Anti-glare lens
Max lumens: 900 lumens
LED type: 1\*Samsung LH351D LED
Mode: 25%-50%-100%-flash
With thermostat chip to protect the light from over-heating
Accessories: Fork GoPro holder and nuts and screws