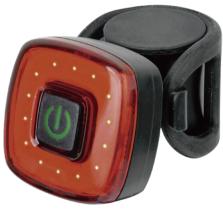

# **TAIL LIGHT: LW-R20**

1W SMD LED TYPE C

220 MAH BUILT-IN LI-POLY

IP65 WATERPROOF

CNC

ALLOY

# **TAIL LIGHT: LW-R20**

1W SMD LED

220 MAH BUILT-IN LI-POLY IP65 WATERPROOF

CNC