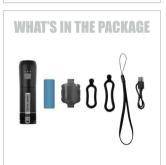

## WHAT'S IN THE PACKAGE

**SAFE MODE** 

When the battery is low, the light will turn to flash mode automatically to last another 60 mins before it totally switches off due to being out of power.

14PCS COB LED CHIPS