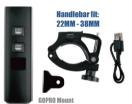

Bracket1: Aluminum Alloy Bracket fit for 22MM-38MM handlebars (included) Bracket2: With GoPro bracket to fit all GOPRO mount (included)

Bracket3: Bike fork mount (LW-HOLDER02) (OPTIONAL at USD1.1)

Color temperature: 5000K