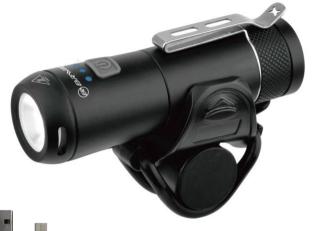

Bracket1: Aluminum Alloy Bracket fit for 22MM-38MM handlebars (included) Bracket2: With GoPro bracket to fit all GOPRO mount (included)

Bracket3: Bike fork mount (LW-HOLDER02) (OPTIONAL at USD1.1)

Color temperature: 5000K

Battery capacity: 4000mAh 21700 Li-ion battery

Mode & Runtime:

100% steady(3.5h+1h safe mode)-50% steady (7h+1h safe mode)-25% steady (14h+1h safe mode)-Slow flash (14h)-SOS (14h)

Ultra bright mode 1000 lumens(double click switch when it is on): 2.5h+1h safe

Operation: Press & hold 1s to switch on/off, single click switch to change mode, double click switch to enter into ultra bright mode.

Power bank output: USB A (5.0V/2A)

Main materials: Aluminum alloy

1°CREE XP-L2 LED 10W

WITH PROTECTION PCB

WATERPROOF

CNC

**ALLOY** 

Size(w/o bracket): Net weight (w/ bracket): 220g

double click switch to enter into ultra bright mode.

**BATTERY STATUS** With digital display for the remaining battery power's nercentage [ 100. 99.98 ...0]