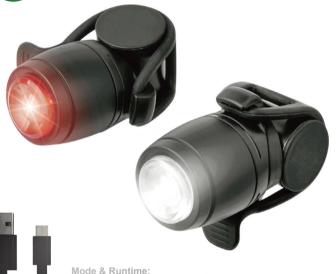

# **TAIL LIGHT: LW-R20**

1W SMD LED TYPE C

220 MAH BUILT-IN LI-POLY

IP65 WATERPROOF

CNC

ALLOY

# **TAIL LIGHT: LW-R20**

1W SMD LED

220 MAH BUILT-IN LI-POLY IP65 WATERPROOF

CNC