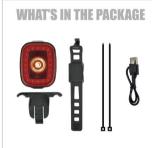

## WHAT'S IN THE PACKAGE

**SAFE MODE** 

When the battery is low, the light will turn to flash mode automatically to last another 60 mins before it totally switches off due to being out of power.

14PCS COB LED CHIPS