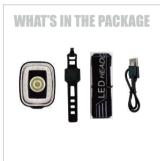

## WHAT'S IN THE PACKAGE

**SAFE MODE** 

When the battery is low, the light will turn to flash mode automatically to last another 60 mins before it totally switches off due to being out of power.

14PCS COB LED CHIPS