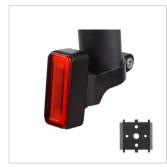

Bracket1: Aluminum Alloy Bracket fit for 22MM-38MM handlebars (included) Bracket2: With GoPro bracket to fit all GOPRO mount (included)

Bracket3: Bike fork mount (LW-HOLDER02) (OPTIONAL at USD1.1)

Color temperature: 5000K

Battery capacity: 4000mAh 21700 Li-ion battery

Mode & Runtime:

100% steady(3.5h+1h safe mode)-50% steady (7h+1h safe mode)-25% steady (14h+1h safe mode)-Slow flash (14h)-SOS (14h)

Ultra bright mode 1000 lumens(double click switch when it is on): 2.5h+1h safe

Operation: Press & hold 1s to switch on/off, single click switch to change mode, double click switch to enter into ultra bright mode.

Power bank output: USB A (5.0V/2A)

Main materials: Aluminum alloy

1°CREE XP-L2 LED 10W

WITH PROTECTION PCB

WATERPROOF

CNC

**ALLOY** 

Size(w/o bracket): Net weight (w/ bracket): 220g

double click switch to enter into ultra bright mode.

**BATTERY STATUS** With digital display for the remaining battery power's nercentage [ 100. 99.98 ...0]