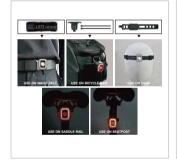

Fit for: GARMIN series, Cateye series, Bryton series, WAHOO series, GOPRO mount, Flashlight Net weight with one of the adapter and the GOPRO mount: 58g

Application: GOPRO Sports camera, flashlight, Wahoo, Garmin, Bryton and Cateye bike

computer, and other GOPRO devices

Handlebar fit: 31.8MM / 35MM

Aluminum GOPRO holder for bike forks Finish: CNC maching & Anodizing Material: Aluminum alloy Fit for GOPRO mounts

LW-HOLDERO2

ALUMINUM

Size (W/O bracket): 38.5(L)\*29(W)\*32.2(D)MM N.W (W/ bracket): 40.3g