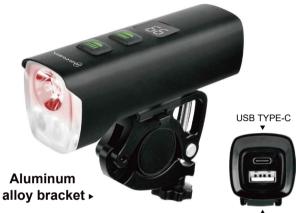

Bracket1: Aluminum Alloy Bracket fit for 22MM-38MM handlebars (included) Bracket2: With GoPro bracket to fit all GOPRO mount (included)

Bracket3: Bike fork mount (LW-HOLDER02) (OPTIONAL at USD1.1)

Color temperature: 5000K

Battery capacity: 4000mAh 21700 Li-ion battery

Mode & Runtime:

100% steady(3.5h+1h safe mode)-50% steady (7h+1h safe mode)-25% steady (14h+1h safe mode)-Slow flash (14h)-SOS (14h)

Ultra bright mode 1000 lumens(double click switch when it is on): 2.5h+1h safe

Operation: Press & hold 1s to switch on/off, single click switch to change mode, double click switch to enter into ultra bright mode.

Power bank output: USB A (5.0V/2A)

Main materials: Aluminum alloy

1°CREE XP-L2 LED 10W

WITH PROTECTION PCB

WATERPROOF

CNC

**ALLOY** 

Size(w/o bracket): Net weight (w/ bracket): 220g

double click switch to enter into ultra bright mode.

**BATTERY STATUS** With digital display for the remaining battery power's nercentage [ 100. 99.98 ...0]