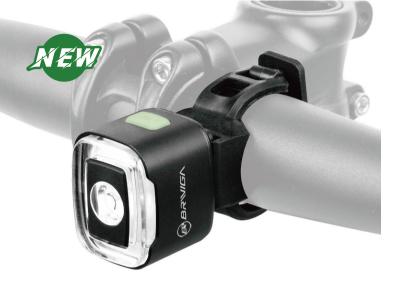

# **BRAKE SENSOR**

When it senses brake, A&B will shine in 100% steady for 3 seconds and then it will return to the original mode automatically.

### Mode & Runtime:

Mode: Long press = on/off, When it is on, click switch to change modes: 50% A&B both slow flash (2HZ, 5h+20mins)-60% A&B flash alternately (3.5h+20mins) - 50% B 1HZ+50% A 2HZ flash alternately (6h+20mins) - breathing (Both A & B, 3.5h+20mins)-50% A steady & 50% B flash (2hz, 3h+20mins)

Double click to toggle between flash modes and steady modes: Steady modes: A 60% steady (B off, 6h+20mins)- B 60% steady (A off, 3h+20mins)- A&B 30% steady (4h+20mins)- A&B 60% steady (2.5h+20mins) **SAFE MODE** 

When the battery is low, the light will turn to 50% flash mode automatically to last another 20 mins before it totally switches off due to being out of power.

20PCS COB CHIPS (LED A, flood light) + 1PC XPE LED (LED B, spotlight)