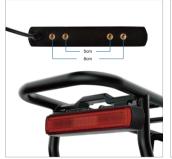

1°CREE XP-L2 LED 10W

WITH PROTECTION PCB

CNC

Dimension (LxHxW): 135\*22\*19MM (w/o bracket) Weight (w/ cable): 92g (w/ carrier adapter

For 30mm - 31.8mm seat post For E-bicycle's rear carriers (for 80mm or 50mm screw hole distance) Function: Constant lighting / Brake lighting Cable length: 130CM (3 cores)

LW-TI35E

For E-bicycle's rear carriers (for 80mm or 50mm screw hole distance)

Function: Constant lighting / Brake lighting Cable length: 130CM (3 cores) Color: Black alu frame + red lens Material: Aluminum alloy + Plastic