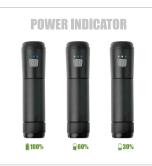

Power bank output: USB A (5.0V/2A) With mode memory function

Main materials: Aluminum allov Finish: Hard anodizing

Size(w/o bracket): L113XW33XH33(Tail)/H40(Front)mm Net weight (w/ bracket): 232g

With digital display for the remaining battery nower's percentage [100.99.98...0]