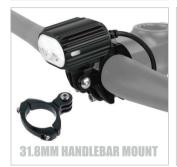

Bracket1: Aluminum Alloy Bracket fit for 22MM-38MM handlebars (included) Bracket2: With GoPro bracket to fit all GOPRO mount (included)

Bracket3: Bike fork mount (LW-HOLDER02) (OPTIONAL at USD1.1)

Color temperature: 5000K

computer, and other GOPRO devices

Handlebar fit: 31.8MM / 35MM

Aluminum GOPRO holder for bike forks Finish: CNC maching & Anodizing Material: Aluminum alloy Fit for GOPRO mounts

LW-HOLDERO2

ALUMINUM

Size (W/O bracket): 38.5(L)\*29(W)\*32.2(D)MM N.W (W/ bracket): 40.3g