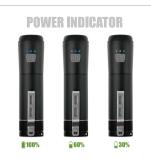

WITH PROTECTION PCB

WATERPROOF

CNC

**ALLOY** 

Size(w/o bracket): Net weight (w/ bracket): 220g

double click switch to enter into ultra bright mode.

**BATTERY STATUS** With digital display for the remaining battery power's nercentage [ 100. 99.98 ...0]