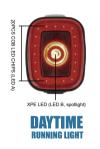

When the battery is low, the light will turn to 50% flash mode automatically to last another 20 mins before it totally switches off due to being out of power.

20PCS COB CHIPS (LED A, flood light) + 1PC XPE LED (LED B, spotlight)

CNC

When it is on, click switch to change modes: Steady: LED A 100% steady (LED B off, 1.5h+30mins safe mode) -LED A 50% Steady (B off, 4h+30mins safe mode) - LED B 100% steady (LED A off, 2h+30mins safe mode) - LED B 50% Steady (LED A off, 4h+ 30mins safe mode) - All LED 100% steady (1.5h+30mins safe mode) - All LED 50% Steady (3h + 30mins safe mode) Flash modes: LED A 2HZ flash (LED B off, 4h+30mins safe mode) - LED B 2HZ flash (4h+30mins safe mode) -LED A and LED B flash double flash (4h+30mins safe mode) -LED A steady and LED B 2HZ flash (2h+30mins safe mode)