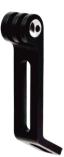

computer, and other GOPRO devices

Handlebar fit: 31.8MM / 35MM

Aluminum GOPRO holder for bike forks Finish: CNC maching & Anodizing Material: Aluminum alloy Fit for GOPRO mounts

LW-HOLDERO2

ALUMINUM

Size (W/O bracket): 38.5(L)\*29(W)\*32.2(D)MM N.W (W/ bracket): 40.3g