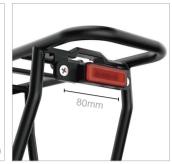

1°CREE XP-L2 LED 10W

WITH PROTECTION PCB

CNC

Dimension (LxHxW): 135\*22\*19MM (w/o bracket) Weight (w/ cable): 92g (w/ carrier adapter

For 30mm - 31.8mm seat post For E-bicycle's rear carriers (for 80mm or 50mm screw hole distance) Function: Constant lighting / Brake lighting Cable length: 130CM (3 cores)

LW-TI35E

For E-bicycle's rear carriers (for 80mm or 50mm screw hole distance)

Function: Constant lighting / Brake lighting Cable length: 130CM (3 cores) Color: Black alu frame + red lens Material: Aluminum alloy + Plastic