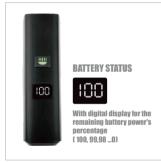

WITH PROTECTION PCB

WATERPROOF

CNC

**ALLOY** 

Size(w/o bracket): Net weight (w/ bracket): 220g

double click switch to enter into ultra bright mode.

**BATTERY STATUS** With digital display for the remaining battery power's nercentage [ 100. 99.98 ...0]