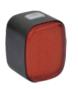

# **TAIL LIGHT: LW-R20**

1W SMD LED TYPE C

220 MAH BUILT-IN LI-POLY

IP65 WATERPROOF

CNC

ALLOY

# **TAIL LIGHT: LW-R20**

1W SMD LED

220 MAH BUILT-IN LI-POLY IP65 WATERPROOF

CNC