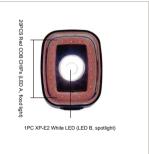

20PCS Red COB CHIPS (LED A. flood light) + 1pc XP-E2 White LED (LED B, snotlight)

Size (W/O bracket): 38.5(L)\*29(W)\*32.2(D)MM N.W (W/ bracket): 40.3g

Mode: Long press = on/off, When it is on, click switch to change modes: Steady: LED A 100% steady(LED B off, 1.5h+20mins safe mode) - LED A 50% Steady (B off, 4h+20mins safe mode) - LED B 100% steady (LED A off, 2h+20mins safe mode) - LED B 50% Steady (LED A off, 4h+20mins safe mode) - All LED 100% steady (1.5h+20mins safe mode) - All LED 50% Steady (3h + 20mins safe mode) Flash modes: LED A 2HZ flash (LED B off, 4h+20mins safe mode) - LED B 2HZ flash (4h+20mins safe mode) -LED A and LED B flash double flash (4h+20mins safe mode) - LED A steady and LED B 2HZ flash (2h+20mins safe mode) With mode memory function