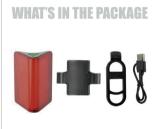

## WHAT'S IN THE PACKAGE

**SAFE MODE** 

When the battery is low, the light will turn to flash mode automatically to last another 60 mins before it totally switches off due to being out of power.

14PCS COB LED CHIPS