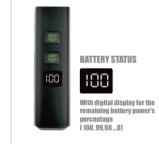

WITH PROTECTION PCB

WATERPROOF

CNC

**ALLOY** 

Size(w/o bracket): Net weight (w/ bracket): 220g

double click switch to enter into ultra bright mode.

**BATTERY STATUS** With digital display for the remaining battery power's nercentage [ 100. 99.98 ...0]

Power bank output: USB A (5.0V/2A) With mode memory function

Main materials: Aluminum allov Finish: Hard anodizing

Size(w/o bracket): L113XW33XH33(Tail)/H40(Front)mm Net weight (w/ bracket): 232g

With digital display for the remaining battery nower's percentage [100.99.98...0]