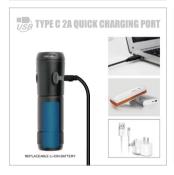

e)-50% Steady (4.5h+ 40mins safe mode)-25% Steady (9h+40mins safe mode)- Slow flash (2hz, 4.5h+40mins safe mode)-SOS (5h+40mins safe mode) Press & hold switch for 1 second to switch on/off With mode memory function



Head Diameter: 29mm Tail Diameter: 26 5mm

N.W (W/ bracket): 140g







**SAFE MODE** When the battery is low, the light will turn to 50 lumens safe mode automatically and last for another 40mins.



SAMSUNG LH-351D **10W LED** 



2600 MAH U-ION BATTERY

**IP65** WATERPROOF

CNC







100% Steady (1.5h+0.5h safe mode)-50% Steady (3h+0.5h safe mode)-25% Steady (6h+0.5h safe mode)- Slow flash (2hz, 3h+0.5h safe mode)-

Press & hold switch for 1 second to switch on/off With mode memory function



Head Diameter: 29mm Tail Diameter: 26 5mm

L:95.5MM

N.W (W/ bracket): 120g







**SAFE MODE** When the battery is low, the light will turn to 30 lumens safe mode automatically and last for another 30 mins.



**CREE XP** - G3 LED



1400 MAH LI-ION BATTERY

WATERPROOF

CNC







100% Steady (2h20mins+40mins safe mode)-50% Steady (4.5h+ 40mins safe mode)-25% Steady (9h+40mins safe mode)- Slow flash (2hz, 4.5h+40mins safe mode)-SOS (5h+40mins safe mode) Press & hold switch for 1 second to switch on/off With mode memory function



Head Diameter: 29mm Tail Diameter: 26 5mm

N.W (W/ bracket): 140g







**SAFE MODE** When the battery is low, the light will turn to 50 lumens safe mode automatically and last for another 40mins.



SAMSUNG LH-351D **10W LED** 



2600 MAH U-ION BATTERY

WATERPROOF

CNC





Mode: Long press = on/off, When it is on, click switch to chan