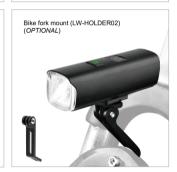

Bracket1: Aluminum Alloy Bracket fit for 22MM-38MM handlebars (included) Bracket2: With GoPro bracket to fit all GOPRO mount (included)

Bracket3: Bike fork mount (LW-HOLDER02) (OPTIONAL at USD1.1)

Color temperature: 5000K