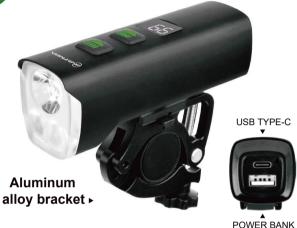

# **E-BIKE LIGHT**

LW-F1600E

1600 Lumens

2°Samsung LH351D LED VOLTAGE: DC 5V-15V

IP65 WATERPROOF

CNC

**E-BIKE LIGHT** 

E-bike light
Anti-glare lens
Max lumens: 900 lumens
LED type: 1\*Samsung LH351D LED
Mode: 25%-50%-100%-flash
With thermostat chip to protect the light from over-heating
Accessories: Fork GoPro holder and nuts and screws