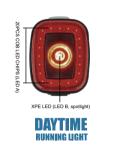

When the battery is low, the light will turn to 50% flash mode automatically to last another 20 mins before it totally switches off due to being out of power.

20PCS COB CHIPS (LED A, flood light) + 1PC XPE LED (LED B, spotlight)