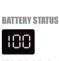

WITH PROTECTION PCB

WATERPROOF

CNC

**ALLOY** 

Size(w/o bracket): Net weight (w/ bracket): 220g

double click switch to enter into ultra bright mode.

**BATTERY STATUS** With digital display for the remaining battery power's nercentage [ 100. 99.98 ...0]

Power bank output: USB A (5.0V/2A) With mode memory function

Main materials: Aluminum allov Finish: Hard anodizing

Size(w/o bracket): L113XW33XH33(Tail)/H40(Front)mm Net weight (w/ bracket): 232g

With digital display for the remaining battery nower's percentage [100.99.98...0]