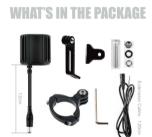

## WHAT'S IN THE PACKAGE

**SAFE MODE** 

When the battery is low, the light will turn to flash mode automatically to last another 60 mins before it totally switches off due to being out of power.

14PCS COB LED CHIPS