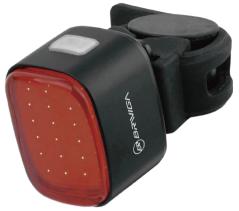

### 14 PCS COB LED CHIPS

TYPE C 2A QUICK CHARGING PORT

## WHAT'S IN THE PACKAGE

**SAFE MODE** 

When the battery is low, the light will turn to flash mode automatically to last another 60 mins before it totally switches off due to being out of power.

14PCS COB LED CHIPS