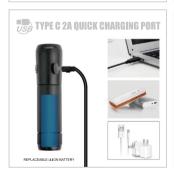

safe mode)-50% Steady (3h+0.5h safe mode)-25% Steady (6h+0.5h safe mode)- Slow flash (2hz, 3h+0.5h safe mode)-

Press & hold switch for 1 second to switch on/off With mode memory function



Head Diameter: 29mm Tail Diameter: 26 5mm

L:95.5MM

N.W (W/ bracket): 120g







**SAFE MODE** When the battery is low, the light will turn to 30 lumens safe mode automatically and last for another 30 mins.



**CREE XP** - G3 LED



1400 MAH LI-ION BATTERY

WATERPROOF

CNC







100% Steady (2h20mins+40mins safe mode)-50% Steady (4.5h+ 40mins safe mode)-25% Steady (9h+40mins safe mode)- Slow flash (2hz, 4.5h+40mins safe mode)-SOS (5h+40mins safe mode) Press & hold switch for 1 second to switch on/off With mode memory function



Head Diameter: 29mm Tail Diameter: 26 5mm

N.W (W/ bracket): 140g







**SAFE MODE** When the battery is low, the light will turn to 50 lumens safe mode automatically and last for another 40mins.



SAMSUNG LH-351D **10W LED** 



2600 MAH U-ION BATTERY

WATERPROOF

CNC





Mode: Long press = on/off, When it is on, click switch to change modes: 100% steady (3h+40mins safe mode)-50% steady (6h+40mins safe mode)-slow flash (2hz) (6h+40mins safe mode)-double flash (8h+40mins safe

H:38MM

Diameter: 30mm N.W (W/ bracket): 29g







**SAFE MODE** When the battery is low, the light will turn to double flash mode automatically to last another 40 mins before it totally switches off due to being out of power.



mode)- breathing (6h+40mins safe mode) With mode memory function



















25%(8h+1h safe mode)-50%(4h+1h safe mode)-100% (2h+1h safe mode)-4 F