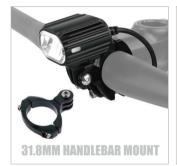

Bracket1: Aluminum Alloy Bracket fit for 22MM-38MM handlebars (included) Bracket2: With GoPro bracket to fit all GOPRO mount (included)

Bracket3: Bike fork mount (LW-HOLDER02) (OPTIONAL at USD1.1)

Color temperature: 5000K