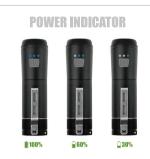

WITH PROTECTION PCB

WATERPROOF

CNC

**ALLOY** 

Size(w/o bracket): Net weight (w/ bracket): 220g

double click switch to enter into ultra bright mode.

**BATTERY STATUS** With digital display for the remaining battery power's nercentage [ 100. 99.98 ...0]

Power bank output: USB A (5.0V/2A) With mode memory function

Main materials: Aluminum allov Finish: Hard anodizing

Size(w/o bracket): L113XW33XH33(Tail)/H40(Front)mm Net weight (w/ bracket): 232g

With digital display for the remaining battery nower's percentage [100.99.98...0]