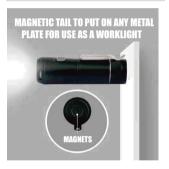

ash(2HZ, 9h)-100% slow flash (2HZ, 4.5h+1h safe mode)- double flash (4h+1h safe mode) - breathing (4h+1h safe mode), With mode memory function



Size (W/O bracket): 38.5(L)\*29(W)\*30(D)MM N.W (W/ bracket): 35g



Specially designed optical lens to make the LED beam directly against different angles





**SAFE MODE** When the battery is low, the light will turn to double flash mode automatically to last another 60 mins before it totally switches off due to being out of power.













CNC







100% Steady (1.5h+0.5h safe mode)-50% Steady (3h+0.5h safe mode)-25% Steady (6h+0.5h safe mode)- Slow flash (2hz, 3h+0.5h safe mode)-

Press & hold switch for 1 second to switch on/off With mode memory function



Head Diameter: 29mm Tail Diameter: 26 5mm

L:95.5MM

N.W (W/ bracket): 120g







**SAFE MODE** When the battery is low, the light will turn to 30 lumens safe mode automatically and last for another 30mins.



**CREE XP** - G3 LED



1400 MAH LI-ION BATTERY



CNC







100% Steady (2h20mins+40mins safe mode)-50% Steady (4.5h+ 40mins safe mode)-25% Steady (9h+40mins safe mode)- Slow flash (2hz, 4.5h+40mins safe mode)-SOS (5h+40mins safe mode) Press & hold switch for 1 second to switch on/off With mode memory function



Head Diameter: 29mm Tail Diameter: 26 5mm

N.W (W/ bracket): 140g







**SAFE MODE** When the battery is low, the light will turn to 50 lumens safe mode automatically and last for another 40mins.



SAMSUNG LH-351D **10W LED** 



2600 MAH U-ION BATTERY

**IP65** WATERPROOF

CNC







100% Steady (1.5h+0.5h safe mode)-50% Steady (3h+0.5h safe mod