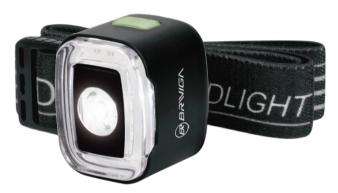

Bracket1: Aluminum Alloy Bracket fit for 22MM-38MM handlebars (included) Bracket2: With GoPro bracket to fit all GOPRO mount (included)

Bracket3: Bike fork mount (LW-HOLDER02) (OPTIONAL at USD1.1)

Color temperature: 5000K

Battery capacity: 4000mAh 21700 Li-ion battery

Mode & Runtime:

100% steady(3.5h+1h safe mode)-50% steady (7h+1h safe mode)-25% steady (14h+1h safe mode)-Slow flash (14h)-SOS (14h)

Ultra bright mode 1000 lumens(double click switch when it is on): 2.5h+1h safe

Operation: Press & hold 1s to switch on/off, single click switch to change mode, double click switch to enter into ultra bright mode.

Power bank output: USB A (5.0V/2A)

Main materials: Aluminum alloy

1°CREE XP-L2 LED 10W

WITH PROTECTION PCB

WATERPROOF

CNC

**ALLOY** 

Size(w/o bracket): Net weight (w/ bracket): 220g

double click switch to enter into ultra bright mode.

**BATTERY STATUS** With digital display for the remaining battery power's nercentage [ 100. 99.98 ...0]

**SAFE MODE** When the battery is low, the light will turn to 50 lumens high beam safe mode automatically and last for another 1 hour.

Application: To be mounted under any GOPRO mount Max Lumens: 1000LM LED Types: 1\*CREE XP-L2 LED 10W Color temperature: 5000K Battery capacity: 4000mAh 21700 Li-ion battery Mode & Runtime: 100% steady 600 lumens (3.5h+1h safe mode)-50% steady 300 lumens (7h+1h safe mode)-25% steady 150 lumens (14h+1h safe mode)-Slow flash (14h)-SOS (14h) Ultra bright mode 1000 lumens(double click switch when it is on): 2.5h+1h safe mode Operation: Press & hold 1s to switch on/off, single click switch to change mode, double click switch to enter into ultra bright mode.

With mode memory function Main materials: Aluminum alloy

Bracket: Without Bracket

Net weight (w/ bracket): 160g

**SAFE MODE** When the battery is low, the light will turn to 50 lumens high beam safe mode automatically and last for another 1 hour.