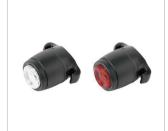

# **TAIL LIGHT: LW-R20**

1W SMD LED TYPE C

220 MAH BUILT-IN LI-POLY

IP65 WATERPROOF

CNC

ALLOY

# **TAIL LIGHT: LW-R20**

1W SMD LED

220 MAH BUILT-IN LI-POLY IP65 WATERPROOF

CNC