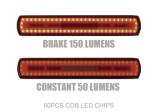

> 50 lumens Brake 150 lumens

60PCS COB LED CHIPS WATTAGE: CONSTANT 2W / BRAKE 5W VOLTAGE: DC 3.7V-15V

IP65 WATERPROOF

CNC

E-bike tail light with brake signal For 30mm - 31.8mm seat post For E-bicycle's rear carriers (for 80mm) Function: Constant lighting / Brake lighting Cable length: 130CM (3 cores) Color: Black alu frame + red lens Material: Aluminum alloy + Plastic