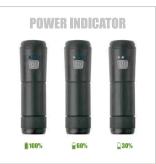

WITH PROTECTION PCB

WATERPROOF

CNC

**ALLOY** 

Size(w/o bracket): Net weight (w/ bracket): 220g

double click switch to enter into ultra bright mode.

**BATTERY STATUS** With digital display for the remaining battery power's nercentage [ 100. 99.98 ...0]