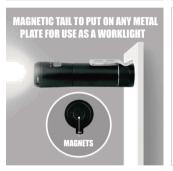

Bracket1: Aluminum Alloy Bracket fit for 22MM-38MM handlebars (included) Bracket2: With GoPro bracket to fit all GOPRO mount (included)

Bracket3: Bike fork mount (LW-HOLDER02) (OPTIONAL at USD1.1)

Color temperature: 5000K