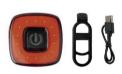

# **TAIL LIGHT: LW-R20**

1W SMD LED TYPE C

220 MAH BUILT-IN LI-POLY

IP65 WATERPROOF

CNC

ALLOY

# **TAIL LIGHT: LW-R20**

1W SMD LED

220 MAH BUILT-IN LI-POLY IP65 WATERPROOF

CNC