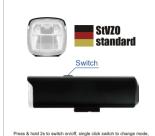

Operation: Press & hold 1s to switch on/off, single click switch to change mode, double click switch to enter into ultra bright mode.

Power bank output: USB A (5.0V/2A)

Main materials: Aluminum alloy

1°CREE XP-L2 LED 10W