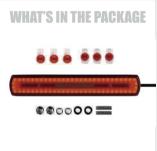

## WHAT'S IN THE PACKAGE

**SAFE MODE** 

When the battery is low, the light will turn to flash mode automatically to last another 60 mins before it totally switches off due to being out of power.

14PCS COB LED CHIPS