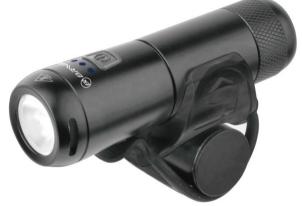

: 29mm Tail Diameter: 26 5mm

L:95.5MM

N.W (W/ bracket): 120g







**SAFE MODE** When the battery is low, the light will turn to 30 lumens safe mode automatically and last for another 30mins.



**CREE XP** - G3 LED



1400 MAH LI-ION BATTERY



CNC







100% Steady (2h20mins+40mins safe mode)-50% Steady (4.5h+ 40mins safe mode)-25% Steady (9h+40mins safe mode)- Slow flash (2hz, 4.5h+40mins safe mode)-SOS (5h+40mins safe mode) Press & hold switch for 1 second to switch on/off With mode memory function



Head Diameter: 29mm Tail Diameter: 26 5mm

N.W (W/ bracket): 140g







**SAFE MODE** When the battery is low, the light will turn to 50 lumens safe mode automatically and last for another 40mins.



SAMSUNG LH-351D **10W LED** 



2600 MAH U-ION BATTERY

**IP65** WATERPROOF

CNC







100% Steady (1.5h+0.5h safe mode)-50% Steady (3h+0.5h safe mode)-25% Steady (6h+0.5h safe mode)- Slow flash (2hz, 3h+0.5h safe mode)-

Press & hold switch for 1 second to switch on/off With mode memory function



Head Diameter: 29mm Tail Diameter: 26 5mm

L:95.5MM

N.W (W/ bracket): 120g







**SAFE MODE** When the battery is low, the light will turn to 30 lumens safe mode automatically and last for another 30 mins.



**CREE XP** - G3 LED



1400 MAH LI-ION BATTERY

WATERPROOF

CNC







100% Steady (2h20mins+40mins safe mode)-50% Steady (4.5h+ 40mins safe mode)-25% Steady (9h+40mins safe mode)- Slow flash (2hz, 4.5h+40mins safe mode)-SOS (5h+40mins safe mode) Press & hold switch for 1 second to switch on/off With mode memory function



Head Diameter: 29mm Tail Diameter: 26 5mm