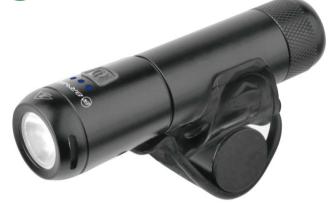

# **FRONT LIGHT: LW-F600**

700 LUMENS CREE XP - G3 LED TYPE C

1400 MAH LIJION BATTERY IP65 WATERPROOF CNC

ALLOY