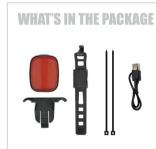

## WHAT'S IN THE PACKAGE

**SAFE MODE** 

When the battery is low, the light will turn to flash mode automatically to last another 60 mins before it totally switches off due to being out of power.

14PCS COB LED CHIPS