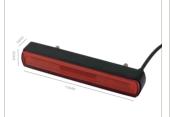

LW-TI35E

For E-bicycle's rear carriers (for 80mm or 50mm screw hole distance)

Function: Constant lighting / Brake lighting Cable length: 130CM (3 cores) Color: Black alu frame + red lens Material: Aluminum alloy + Plastic

> 50 lumens Brake 150 lumens

60PCS COB LED CHIPS WATTAGE: CONSTANT 2W / BRAKE 5W VOLTAGE: DC 3.7V-15V

IP65 WATERPROOF

CNC

E-bike tail light with brake signal For 30mm - 31.8mm seat post For E-bicycle's rear carriers (for 80mm) Function: Constant lighting / Brake lighting Cable length: 130CM (3 cores) Color: Black alu frame + red lens Material: Aluminum alloy + Plastic