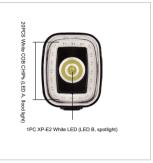

20PCS Red COB CHIPS (LED A. flood light) + 1pc XP-E2 White LED (LED B, snotlight)

Size (W/O bracket): 38.5(L)\*29(W)\*32.2(D)MM N.W (W/ bracket): 40.3g

Mode: Long press = on/off, When it is on, click switch to change modes: Steady: LED A 100% steady(LED B off, 1.5h+20mins safe mode) - LED A 50% Steady (B off, 4h+20mins safe mode) - LED B 100% steady (LED A off, 2h+20mins safe mode) - LED B 50% Steady (LED A off, 4h+20mins safe mode) - All LED 100% steady (1.5h+20mins safe mode) - All LED 50% Steady (3h + 20mins safe mode) Flash modes: LED A 2HZ flash (LED B off, 4h+20mins safe mode) - LED B 2HZ flash (4h+20mins safe mode) -LED A and LED B flash double flash (4h+20mins safe mode) - LED A steady and LED B 2HZ flash (2h+20mins safe mode) With mode memory function

**SAFE MODE** When the battery is low, the light will turn to 50% LED B flash mode automatically to last another 20 mins before it to both anoth

20PCS Red COB CHIPS (LED A. flood light) + 1PC XP-E2 Red LED (LED B. spotlight)