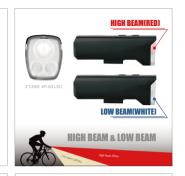

IP65 WATERPROOF

CNC

High beam or Low beam (600 lumens):

100% steady(7h+1h safe mode)-50% steady (14h+1h safe mode)-25% steady (28h+1h safe mode)-Slow flash (28h)-SOS (28h) Ultra bright mode 1500 lumens(double click any switch when it is on): 2.5h+1h safe mode

Operation: Press & hold 1s to switch on/off, single click switch to change mode, double click any switch to enter into ultra bright mode. Power bank output: USB A (5.0V/2A)

With mode memory function

Size(w/o bracket): L113XW33XH33(Tail)/H40(Front)mm Net weight (w/ bracket): 232g

**SAFE MODE** When the battery is low, the light will turn to 50 lumens safe mode automatically and last for another 1 hour.

3\*CREE **XP-G3 LED** 

4800 MAH WITH PROTECTION PCB

CNC

### Mode & Runtime:

POWER BANK High beam: Red light (200 lumens) :

100% Steady (4h+1h safe mode)-50% steady (8h+1h safe mode)-25% Steady (16h+1 safe mode)-Slow flash (16h)-SOS (16h) Low beam: White light (600 lumens):

100% steady(7h+1h safe mode)-50% steady (14h+1h safe mode)-25% steady (28h+1h safe mode)-Slow flash (28h)-SOS (28h)

Ultra bright mode 900 lumens(double click any switch when it is on): 2h+1h safe mode Operation: Press & hold 1s to switch on/off, single click switch to change mode, double click any switch to enter into ultra bright mode.

Power bank output: USB A (5.0V/2A) With mode memory function

Main materials: Aluminum allov Finish: Hard anodizing

Size(w/o bracket): L113XW33XH33(Tail)/H40(Front)mm Net weight (w/ bracket): 232g

With digital display for the remaining battery nower's percentage [100.99.98...0]

**SAFE MODE** When the battery is low, the light will turn to 20 lumens red high beam safe mode automatically and last for another 1 hour.

1°CREE T6 RED LED + 2°CREE XPG3 LED

4800 MAH **LI-ION BATTERY** WITH PROTECTION PCB