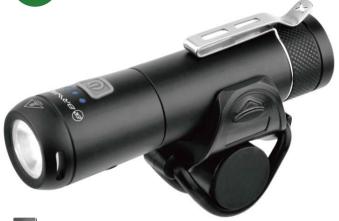

Bracket1: Aluminum Alloy Bracket fit for 22MM-38MM handlebars (included) Bracket2: With GoPro bracket to fit all GOPRO mount (included)

Bracket3: Bike fork mount (LW-HOLDER02) (OPTIONAL at USD1.1)

Color temperature: 5000K

Battery capacity: 4000mAh 21700 Li-ion battery

Mode & Runtime:

100% steady(3.5h+1h safe mode)-50% steady (7h+1h safe mode)-25% steady (14h+1h safe mode)-Slow flash (14h)-SOS (14h)

Ultra bright mode 1000 lumens(double click switch when it is on): 2.5h+1h safe

Operation: Press & hold 1s to switch on/off, single click switch to change mode, double click switch to enter into ultra bright mode.

Power bank output: USB A (5.0V/2A)

Main materials: Aluminum alloy

1°CREE XP-L2 LED 10W

WITH PROTECTION PCB

WATERPROOF

CNC

**ALLOY** 

Size(w/o bracket): Net weight (w/ bracket): 220g

double click switch to enter into ultra bright mode.

**BATTERY STATUS** With digital display for the remaining battery power's nercentage [ 100. 99.98 ...0]