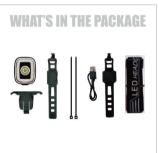

## WHAT'S IN THE PACKAGE

**SAFE MODE** 

When the battery is low, the light will turn to flash mode automatically to last another 60 mins before it totally switches off due to being out of power.

14PCS COB LED CHIPS