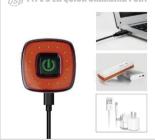

### 14 PCS COB LED CHIPS

TYPE C 2A QUICK CHARGING PORT

## WHAT'S IN THE PACKAGE

**SAFE MODE** 

When the battery is low, the light will turn to flash mode automatically to last another 60 mins before it totally switches off due to being out of power.

14PCS COB LED CHIPS

300 MAH BUILT-IN LI-POLY

IP65 WATERPROOF

**PLASTIC** 

100% steady(1h+1h safe mode)-30% steady(2.5h+1h safe mode)-20% steady & 40% flash(2.5h+1h safe mode)-100% 2hz slow flash (7.5h+1h safe mode) -Chasing1(6h+1h safe mode)-middle steady & 2 sides flash (1.5h+1h safe mode)-middle & 2 sides flash (2h+1h safe mode)-chasing2(7.5h+1h safe mode)

Press & hold switch for 2 seconds=off With function memory

Size (W/O bracket): 65(L)\*35(H)\*45(W)MM

N.W (W/ bracket): 60g

**SAFE MODE** 

When the battery is low, the light will turn to flash mode automatically to last another 60 mins before it totally switches off due to being out of power.