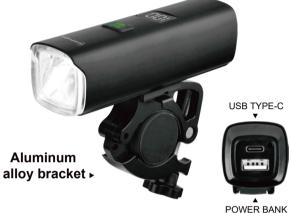

Bracket1: Aluminum Alloy Bracket fit for 22MM-38MM handlebars (included) Bracket2: With GoPro bracket to fit all GOPRO mount (included)

Bracket3: Bike fork mount (LW-HOLDER02) (OPTIONAL at USD1.1)

Color temperature: 5000K

Battery capacity: 4000mAh 21700 Li-ion battery

Mode & Runtime:

100% steady(3.5h+1h safe mode)-50% steady (7h+1h safe mode)-25% steady (14h+1h safe mode)-Slow flash (14h)-SOS (14h)

Ultra bright mode 1000 lumens(double click switch when it is on): 2.5h+1h safe

Operation: Press & hold 1s to switch on/off, single click switch to change mode, double click switch to enter into ultra bright mode.

Power bank output: USB A (5.0V/2A)

Main materials: Aluminum alloy

1°CREE XP-L2 LED 10W

WITH PROTECTION PCB

WATERPROOF

CNC

**ALLOY** 

Size(w/o bracket): Net weight (w/ bracket): 220g

double click switch to enter into ultra bright mode.

**BATTERY STATUS** With digital display for the remaining battery power's nercentage [ 100. 99.98 ...0]