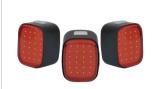

1°CREE XP-L2 LED 10W

WITH PROTECTION PCB

CNC

Dimension (LxHxW): 135\*22\*19MM (w/o bracket) Weight (w/ cable): 92g (w/ carrier adapter

For 30mm - 31.8mm seat post For E-bicycle's rear carriers (for 80mm or 50mm screw hole distance) Function: Constant lighting / Brake lighting Cable length: 130CM (3 cores)

LW-TI35E

For E-bicycle's rear carriers (for 80mm or 50mm screw hole distance)

Function: Constant lighting / Brake lighting Cable length: 130CM (3 cores) Color: Black alu frame + red lens Material: Aluminum alloy + Plastic

> 50 lumens Brake 150 lumens

60PCS COB LED CHIPS WATTAGE: CONSTANT 2W / BRAKE 5W VOLTAGE: DC 3.7V-15V

IP65 WATERPROOF

CNC

E-bike tail light with brake signal For 30mm - 31.8mm seat post For E-bicycle's rear carriers (for 80mm) Function: Constant lighting / Brake lighting Cable length: 130CM (3 cores) Color: Black alu frame + red lens Material: Aluminum alloy + Plastic