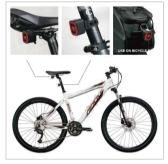

(LED A off, 4h+30mins safe mode) - All LED 100% steady (1.5h+30mins safe mode) - All LED 50% Steady (3h + 30mins safe mode) Flash modes: LED A 2HZ flash (LED B off,4h+30mins safe mode)- LED B 2HZ flash (4h+30mins safe mode) - LED A and LED B flash double flash(4h+30mins safe mode) -LED A steady and LED B 2HZ flash(2h+30mins safe mode) With mode memory function



Size (W/O bracket): 38.5(L)\*29(W)\*32.2(D)MM N.W (W/ bracket): 40.3g







**SAFE MODE** When the battery is low, the light will turn to 5 lumens steady mode automatically to last another 30 mins before it totally switches off due to being out of power.





20PCS Red COB CHIPS (LED A. flood light) + 1pc XP-E2 White LED (LED B, snotlight)

















Size (W/O bracket): 38.5(L)\*29(W)\*32.2(D)MM N.W (W/ bracket): 40.3g









Mode: Long press = on/off, When it is on, click switch to change modes: Steady: LED A 100% steady(LED B off, 1.5h+20mins safe mode) - LED A 50% Steady (B off, 4h+20mins safe mode) - LED B 100% steady (LED A off, 2h+20mins safe mode) - LED B 50% Steady (LED A off, 4h+20mins safe mode) - All LED 100% steady (1.5h+20mins safe mode) - All LED 50% Steady (3h + 20mins safe mode) Flash modes: LED A 2HZ flash (LED B off, 4h+20mins safe mode) - LED B 2HZ flash (4h+20mins safe mode) -LED A and LED B flash double flash (4h+20mins safe mode) - LED A steady and LED B 2HZ flash (2h+20mins safe mode) With mode memory function

**SAFE MODE** When the battery is low, the light will turn to 50% LED B flash mode automatically to last another 20 mins before it to both anoth





20PCS Red COB CHIPS (LED