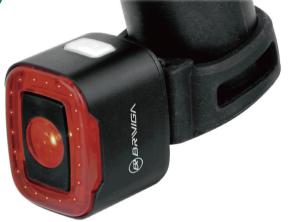

When the battery is low, the light will turn to 50% flash mode automatically to last another 20 mins before it totally switches off due to being out of power.

20PCS COB CHIPS (LED A, flood light) + 1PC XPE LED (LED B, spotlight)

CNC

When it is on, click switch to change modes: Steady: LED A 100% steady (LED B off, 1.5h+30mins safe mode) -LED A 50% Steady (B off, 4h+30mins safe mode) - LED B 100% steady (LED A off, 2h+30mins safe mode) - LED B 50% Steady (LED A off, 4h+ 30mins safe mode) - All LED 100% steady (1.5h+30mins safe mode) - All LED 50% Steady (3h + 30mins safe mode) Flash modes: LED A 2HZ flash (LED B off, 4h+30mins safe mode) - LED B 2HZ flash (4h+30mins safe mode) -LED A and LED B flash double flash (4h+30mins safe mode) -LED A steady and LED B 2HZ flash (2h+30mins safe mode)

**SAFE MODE** When the battery is low, the light will turn to 5 lumens steady mode automatically to last another 30 mins before it totally switches off due to being out of power.

With mode memory function