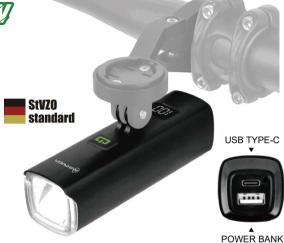

Power bank output: USB A (5.0V/2A) With mode memory function

Main materials: Aluminum allov Finish: Hard anodizing

Size(w/o bracket): L113XW33XH33(Tail)/H40(Front)mm Net weight (w/ bracket): 232g

With digital display for the remaining battery nower's percentage [100.99.98...0]

# **StVZO** standard

Cable length: 130CM

900 Lumens

1'Samsung LH351D LED VOLTAGE: DC 5V-15V

IP65 WATERPROOF

CNC

LW-HOLDEROI

Aluminum bike computer mount with GOPRO holder Material: Aluminum alloy (Mount parts) / Plastic (adapters, etc.) Finish: CNC maching & Anodizing