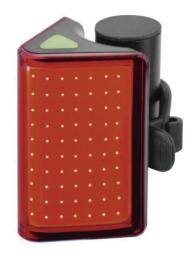

> 50 lumens Brake 150 lumens

60PCS COB LED CHIPS WATTAGE: CONSTANT 2W / BRAKE 5W VOLTAGE: DC 3.7V-15V

IP65 WATERPROOF

CNC

E-bike tail light with brake signal For 30mm - 31.8mm seat post For E-bicycle's rear carriers (for 80mm) Function: Constant lighting / Brake lighting Cable length: 130CM (3 cores) Color: Black alu frame + red lens Material: Aluminum alloy + Plastic

24PCS COB LED CHIPS

Dimension (LxHxW): 54 x 22.6x19.7mm (w/o bracket)
Weight (w/ cable): 63.8g (w/ carrier adapter)

Constant 20 lumens Brake 50 lumens

24PCS COB LED CHIPS WATTAGE: CONSTANT 1W / BRAKE 2.5W VOLTAGE: DC 3.7V-15V