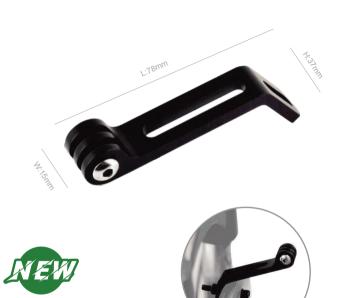

# **StVZO** standard

Cable length: 130CM

900 Lumens

1'Samsung LH351D LED VOLTAGE: DC 5V-15V

IP65 WATERPROOF

CNC

LW-HOLDEROI

Aluminum bike computer mount with GOPRO holder Material: Aluminum alloy (Mount parts) / Plastic (adapters, etc.) Finish: CNC maching & Anodizing

Fit for: GARMIN series, Cateye series, Bryton series, WAHOO series, GOPRO mount, Flashlight Net weight with one of the adapter and the GOPRO mount: 58g

Application: GOPRO Sports camera, flashlight, Wahoo, Garmin, Bryton and Cateye bike

computer, and other GOPRO devices

Handlebar fit: 31.8MM / 35MM

Aluminum GOPRO holder for bike forks Finish: CNC maching & Anodizing Material: Aluminum alloy Fit for GOPRO mounts

LW-HOLDERO2

ALUMINUM

Size (W/O bracket): 38.5(L)\*29(W)\*32.2(D)MM N.W (W/ bracket): 40.3g