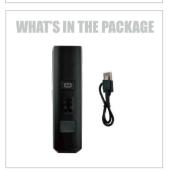

## WHAT'S IN THE PACKAGE

**SAFE MODE** 

When the battery is low, the light will turn to flash mode automatically to last another 60 mins before it totally switches off due to being out of power.

14PCS COB LED CHIPS