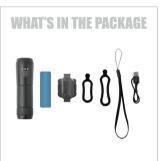

## WHAT'S IN THE PACKAGE

**SAFE MODE** 

When the battery is low, the light will turn to flash mode automatically to last another 60 mins before it totally switches off due to being out of power.

14PCS COB LED CHIPS