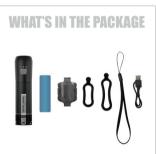

## WHAT'S IN THE PACKAGE

**SAFE MODE** 

When the battery is low, the light will turn to flash mode automatically to last another 60 mins before it totally switches off due to being out of power.

14PCS COB LED CHIPS