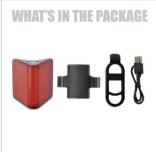

## WHAT'S IN THE PACKAGE

**SAFE MODE** 

When the battery is low, the light will turn to flash mode automatically to last another 60 mins before it totally switches off due to being out of power.

14PCS COB LED CHIPS